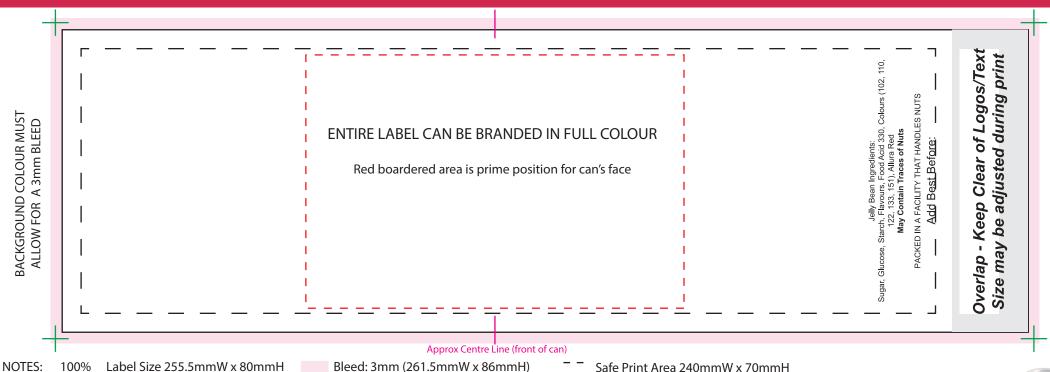

When artwork is printed, there can be movement of up to 3mm Image Impression Only NOT to Scale

## **Product Code** CC045A

Mini Jelly Beans in Pull Can 200g (Mini Size) Description

Order#

Company Name

Contact

Jelly Bean Size

Jelly Bean Colour

Label Size 255.5mmW x 80mmH